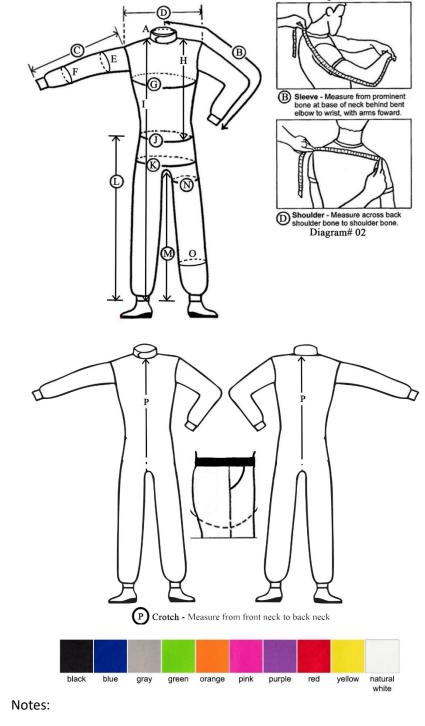

## **Measurements:**

| A. | Neck Circumference                                                                                        |
|----|-----------------------------------------------------------------------------------------------------------|
| В. | Sleeves: From Centre back to wrist bone. (See Diagram# 01)                                                |
| C. | Sleeves Straight Arm: Shoulder tip to wrist.                                                              |
| D. | <b>Shoulder Width:</b> This measurement is the width across shoulders, Shoulder tip to shoulder tip. (Not |
|    | shirt seam). (See Diagram# 02)                                                                            |
| E. | Bicep circumference: Measure at the widest point around bicep, with muscle taut                           |
| F. | Forearm circumference: Measure at largest point around forearm, with muscle taut                          |
| G. | Chest: Taken directly under arms with arms down around largest part of chest or breasts                   |
| Н. | Position of belt: Measuring from center of the shoulder to waist line                                     |
| l. | Body length: Measuring from center of the shoulder to ankle                                               |
| J. | Waist Circumference: Taken around waist which is above belt line and around the largest part of your      |
|    | tummy                                                                                                     |
| K. | Hip Circumference: Hip is around the buttocks, the widest part. Ensure there is nothing in pockets        |
| L. | Outside Leg: From your belt line to your ankle on outside of leg                                          |
| M. | Inside leg: So ankle bone to crotch. Ensure pants are pulled up like where your underwear would sit on    |
|    | you. (not like jeans hanging down to knees)                                                               |
| N. | Thigh Circumference: Around thigh (4 Inches down from the crotch)                                         |
| 0. | Calf circumference: Measure at the widest point around calf                                               |
| P. | Crotch: Measure from front neck through under the crotch to the back of neck                              |