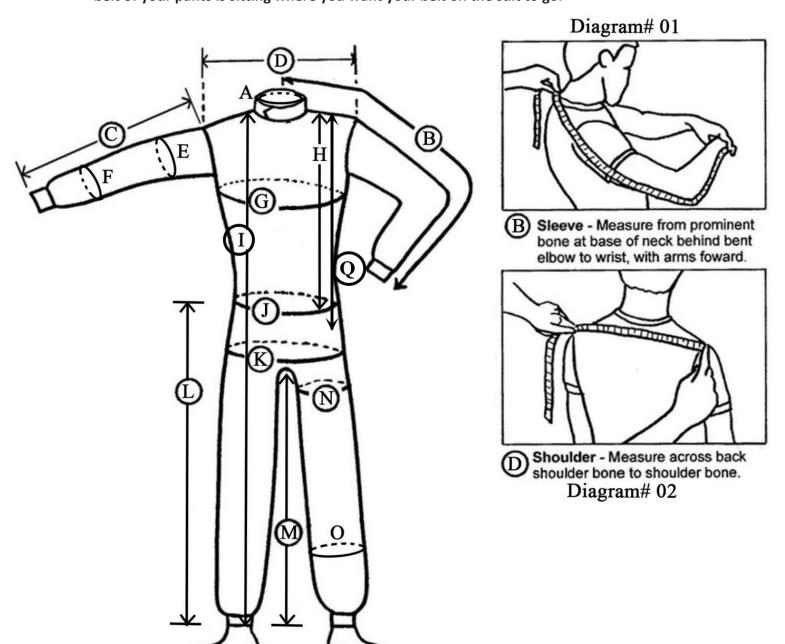

## **Measurements:**

| A. | Neck Circumference                                                                                        |
|----|-----------------------------------------------------------------------------------------------------------|
| В. | Sleeves: From Centre back to wrist bone. (See Diagram# 01)                                                |
| C. | Sleeves Straight Arm: Shoulder tip to wrist.                                                              |
| D. | <b>Shoulder Width:</b> This measurement is the width across shoulders, Shoulder tip to shoulder tip. (Not |
|    | shirt seam). (See Diagram# 02)                                                                            |
| E. | Bicep circumference: Measure at the widest point around bicep, with muscle taut                           |
| F. | Forearm circumference: Measure at largest point around forearm, with muscle taut                          |
| G. | Chest: Taken directly under arms with arms down around largest part of chest or breasts                   |
| Н. | Position of belt: Measuring from center of the shoulder to waist line                                     |
| l. | Body length: Measuring from center of the shoulder to ankle                                               |
| J. | Waist Circumference: Taken around waist which is above belt line and around the largest part of your      |
|    | tummy                                                                                                     |
| K. | Hip Circumference: Hip is around the buttocks, the widest part. Ensure there is nothing in pockets        |
| L. | Outside Leg: From your belt line to your ankle on outside of leg                                          |
| M. | Inside leg: So ankle bone to crotch. Ensure pants are pulled up like where your underwear would sit on    |
|    | you. (not like jeans hanging down to knees)                                                               |
| N. | Thigh Circumference: Around thigh (4 Inches down from the crotch)                                         |
| 0. | Calf circumference: Measure at the widest point around calf                                               |
| P. | Crotch: Measure from front neck through under the crotch to the back of neck                              |